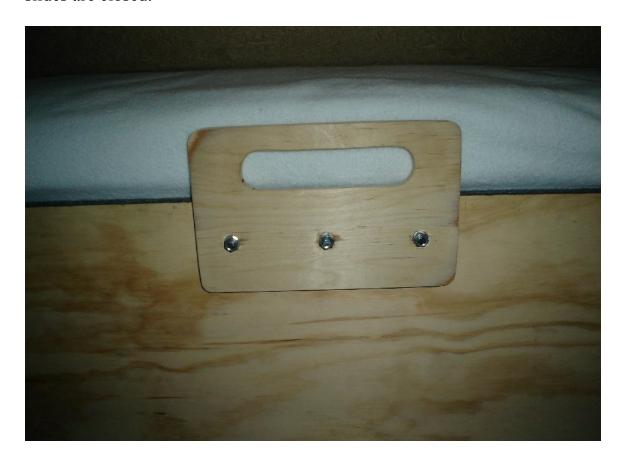

## 4/25/2011

**NINETEENTH** - coach modification, **BED LIFT HANDLE.** As we modified the 2007 Phaeton's bed lift with a handle we also added the bed lift handle to our Allegro Bus, this modification makes lifting and lowering the bed easier and also a one hand operation. Our coach has the KING select comfort mattress, the QUEEN size mattress may use different measurements.

The components, one piece of 3/4 inch plywood, cut 7 inches by 11 inches with all corners rounded. Three - two inch by 3/8 inch carriage bolts with lock washers and nuts. I also used three 1/2 inch flat washers under each carriage bolts head to keep the carriage bolt head from cutting into the bed frame's wood too much when the nuts were tightened. I cut an oval shaped 1 1/2 inch by 6 inch hand slot leaving 1 inch for the handle. On our bus the handle can be installed with 3 inches of the bed lift handle extended past the end of the OEM bed frame and not cause a conflict when the two bedroom slides are closed.