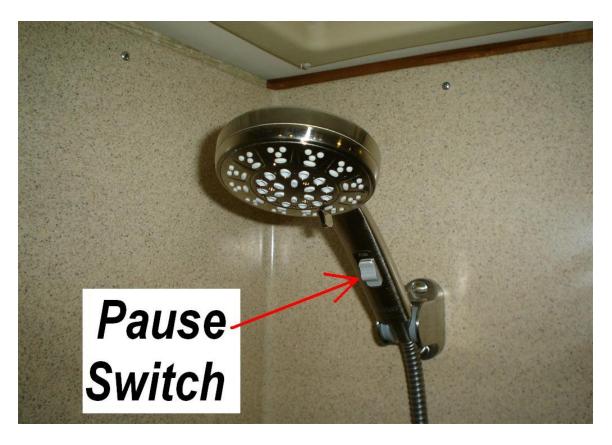

## 2/6/2012

**39 – FYI - SHOWER HEAD WITH PAUSE SWITCH.** We have a problem it's the same as most RV users, getting the shower spray to work as we desire it to is a ongoing problem. Recently we went on a mission to find a more user friendly shower spray head which could be "PAUSED" as in turn the water off while applying soap to the body. We finally found what we were looking for at Walmart of all places below is a link to the shower head at Walmart. ttp://www.walmart.com/ip/Eco-Spa-35-Setting-Multi-Shower-Head/16821303#Item+Description

We did not use both shower heads that are enclosed in the package. We had been unable to find a single shower head with a PAUSE switch in the handle that we liked except for this model.

The above shower head passed the Cathey shower/soap test, now we are both happy. Wet Down, Turn Pause On, Soap Up, Turn Pause Off, Rinse Off, this Brushed Nickel Eco Spa Shower Head works for us.